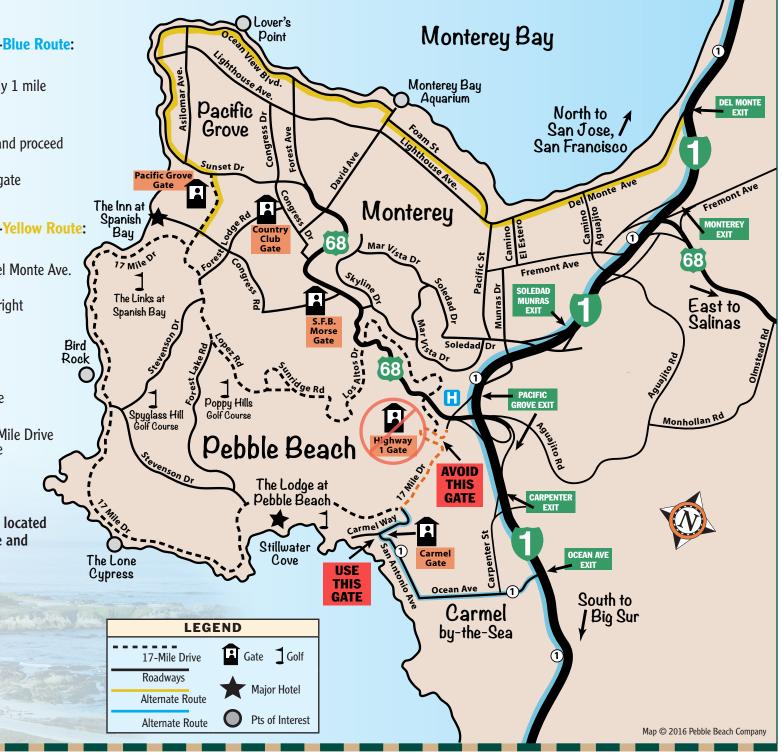

#### Coming to Pebble Beach via Hwy 1-Blue Route:

- Exit at Ocean Ave. to Carmel
- Follow Ocean Ave. for approximately 1 mile through downtown Carmel
- Turn right on San Antonio
- In one block, turn left at stop sign and proceed on San Antonio to the Carmel gate
- Enter Pebble Beach at the Carmel gate

#### Coming to Pebble Beach via Hwy 1-Yellow Route:

- Exit at Del Monte Ave. to Monterey
- Stay in the right lane and follow Del Monte Ave. for approximately 2.5 miles.
- Drive through the tunnel and veer right onto Foam St.
- Follow Foam St. until it ends; make a right at David Ave.
- Turn Left onto Ocean View Blvd.
- Follow along the coast and continue onto Sunset Drive.
- Turn right at the stop sign onto 17 Mile Drive and enter through the Pacific Grove Pebble Beach Gate.
- Turn right at the next stop sign to The Inn at Spanish Bay.

The Inn at Spanish Bay driveway is located at the intersection of 17 Mile Drive and Congress Rd.

### Follow signs to Carmel

After exiting the Gate:

- Follow signs to Ocean Ave.
- Turn left at the first stop sign.
- Immediately turn Right onto San Antonio.
- In one block, turn Left onto Ocean Ave.
- Follow Ocean Ave for approximately 1 mile through downtown Carmel.
- At the signal, turn Left onto Hwy 1 North.

## Follow signs to "Pacific Grove Gate"

After exiting the Gate:

- Turn Left at the stop sign onto Sunset Dr.
- Follow along the coast and continue onto Ocean View Blvd.
- Turn Right onto David Ave.
- Turn Left onto Lighthouse Ave and continue under the tunnel onto Del Monte Ave for approximately 2.5 miles.
- Turn Right onto English Ave to merge onto Hwy 1 North.