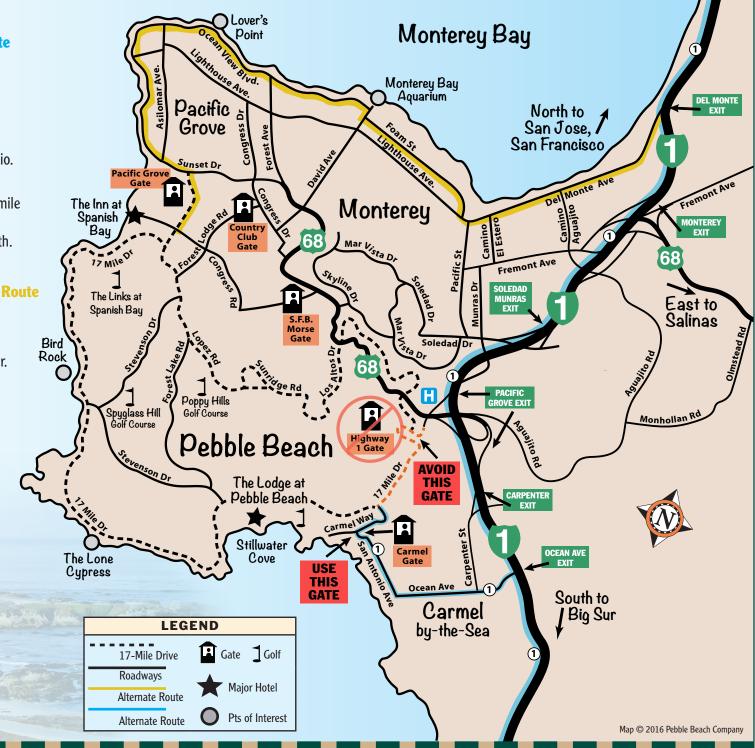

#### Coming to Pebble Beach via Hwy 1-Blue Route:

- Exit at Ocean Ave. to Carmel
- Follow Ocean Ave. for approximately 1 mile through downtown Carmel
- Turn right on San Antonio
- In one block, turn left at stop sign and proceed on San Antonio to the Carmel gate
- Enter Pebble Beach at the Carmel gate

#### Coming to Pebble Beach via Hwy 1-Yellow Route:

- Exit at Del Monte Ave. to Monterey
- Stay in the right lane and follow Del Monte Ave. for approximately 2.5 miles.
- Drive through the tunnel and veer right onto Foam St.
- Follow Foam St. until it ends; make a right at David Ave.
- Turn Left onto Ocean View Blvd.
- Follow along the coast and continue onto Sunset Drive.
- Turn right at the stop sign onto 17 Mile Drive and enter through the Pacific Grove Pebble Beach Gate.
- Turn right at the next stop sign to The Inn at Spanish Bay.

The Inn at Spanish Bay driveway is located at the intersection of 17 Mile Drive and Congress Rd.

### Follow signs to Carmel

After exiting the Gate:

- Follow signs to Ocean Ave.
- Turn left at the first stop sign.
- Immediately turn Right onto San Antonio.
- In one block, turn Left onto Ocean Ave.
- Follow Ocean Ave for approximately 1 mile through downtown Carmel.
- At the signal, turn Left onto Hwy 1 North.

## Follow signs to "Pacific Grove Gate"

After exiting the Gate:

- Turn Left at the stop sign onto Sunset Dr.
- Follow along the coast and continue onto Ocean View Blvd.
- Turn Right onto David Ave.
- Turn Left onto Lighthouse Ave and continue under the tunnel onto Del Monte Ave for approximately 2.5 miles.
- Turn Right onto English Ave to merge onto Hwy 1 North.