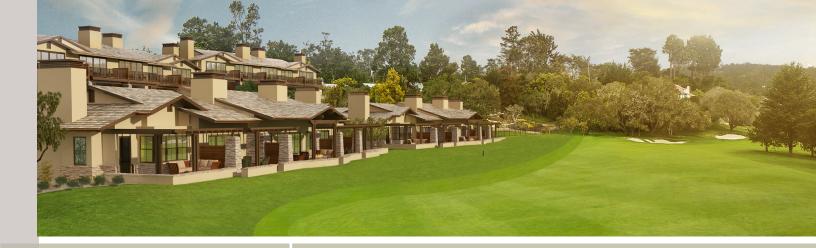

## Located along the first fairway of iconic Pebble Beach Golf Links is Fairway One.

Fairway One is a distinctive addition to The Lodge and offers 30 oversized guest rooms in three two-story buildings, two unique four-bedroom golf cottages each with a 1,000-square-foot living room, a greater sense of privacy and a personalized touch for both groups and leisure travelers. Created in an exclusive setting and offering spectacular ocean and golf course views, Fairway One delivers on the history, tradition, natural beauty, unrivaled golf and world-class service that define Pebble Beach Resorts.

- Provides spectacular ocean and golf course views from rooms, cottages and meeting facility
- 38 guest rooms; 30 in three new two-story buildings, and two golf cottages, each with four bedrooms and a 1,000-square-foot living room.
- Each cottage living room features a wood-beam ceiling and stacked stone fireplace, and includes large-screen TV and bar along with an outdoor terrace with fire pit.
- A 2,500-square-foot main meeting room with floor-to-ceiling views of the first fairway is part of a new meeting facility
- Located along the left side of the iconic first fairway of Pebble Beach Golf Links
- Fairway One is a reflection of The Lodge both in style and personality, while at the same time an experience all its own.