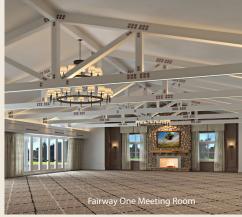

- Provides spectacular ocean and golf course views from rooms, cottages and meeting facility
- 38 guest rooms; 30 in three new two-story buildings, and two golf cottages, each with four bedrooms and a 1,000-square-foot living room.
- Each cottage living room features a wood-beam ceiling and stacked stone fireplace, and includes large-screen TV and bar along with an outdoor terrace with fire pit.
- A 2,500-square-foot main meeting room with floor-to-ceiling views of the first fairway is part of a new meeting facility
- Located along the left side of the iconic first fairway of Pebble Beach Golf Links
- Fairway One is a reflection of The Lodge both in style and personality, while at the same time an experience all its own.