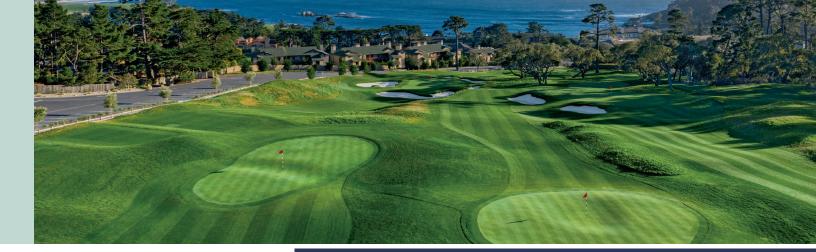

## INTRODUCING "THE HAY", A BRAND NEW SHORT COURSE AND PUTTING COURSE AT PEBBLE BEACH, DESIGNED BY TIGER WOODS AND TGR DESIGN.

The Hay, located on the site of the former Peter Hay Golf Course, features a dramatically re-designed nine-hole short course and the Resort's first-ever putting course. Created in partnership with Tiger Woods and his TGR Design firm, The Hay is designed to attract and engage golfers of all abilities and ages. Woods has re-routed the short course holes to maximize the property's magnificent views and every detail lends itself to a fun and unforgettable golf experience.