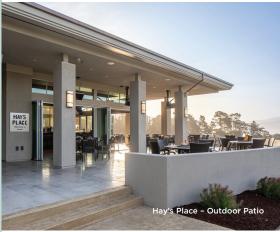

## **HAY'S PLACE**

Hay's Place offers classic Mexican flavors, fire side tables, and an expansive outdoor patio positioned to take in the majestic views of the short course and Stillwater Cove. Enjoy the indoor-outdoor bar and a craft beverage menu featuring signature margaritas and cocktails, making it a natural landing spot to gather for an after-round drink.