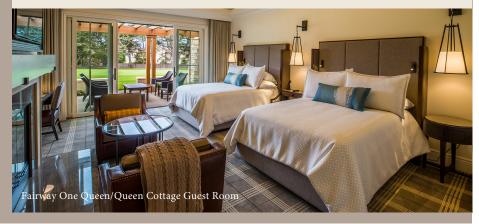

#### Rooms 500 + 510

- · King Bed
- Shower/Tub
- 734 sq. ft.

#### Rooms 501 + 511

- Queen/Queen Bed
- Shower
- 695 sq. ft.

#### Rooms 503 + 513

- King Bed
- Shower/Tub
- 695 sq. ft.

#### Rooms 504 + 514

- · Queen/Queen Bed
- Shower
- 734 sq. ft.