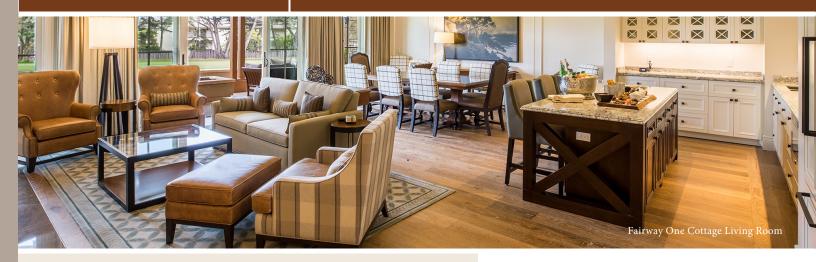

#### **Living Room**

- 1,035 sq. ft.
- · Wood-beam ceiling
- Stacked stone fireplace
- Large-screen TV and bar area
- · Outdoor terrace with firepit