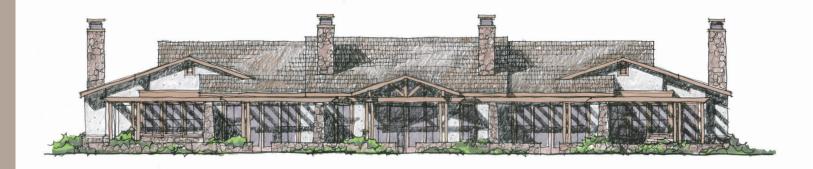

#### Discover an entirely new guest experience

at The Lodge at Pebble Beach – the Fairway One Cottages. Each tastefully appointed cottage features up to four individual guest rooms, making it an ideal choice for an exclusive group experience. Characterized by wood-beamed ceilings and floor-to-ceiling stone fireplaces, along with inviting living rooms, the Palmer & Eastwood Cottages offer a unique shared experience.

- · Views of the first Fairway at Pebble Beach Golf Links
- Two stand-alone cottages offering up to four oversized guest rooms (695-734 sq. ft.)
- Each offers two King and two Queen/Queen options with patios and gas fireplaces
- Expansive 1,035 sq. ft. living room with large screen TV, bar, bathroom and outdoor terrace with firepit
- Ideal environment for families or small golf groups
- Continental breakfast included with Cottage Suite
- Access to booking tee times (max 2 players per cottage room), all resort amenities & daily housekeeping service
- Rates starting at \$7,280++ per cottage through 3/31/21 (Subject to change); 10% commission
- 2 night deposit due at the time of booking; 14 day cancellation; 2-3 night min based on golf & season