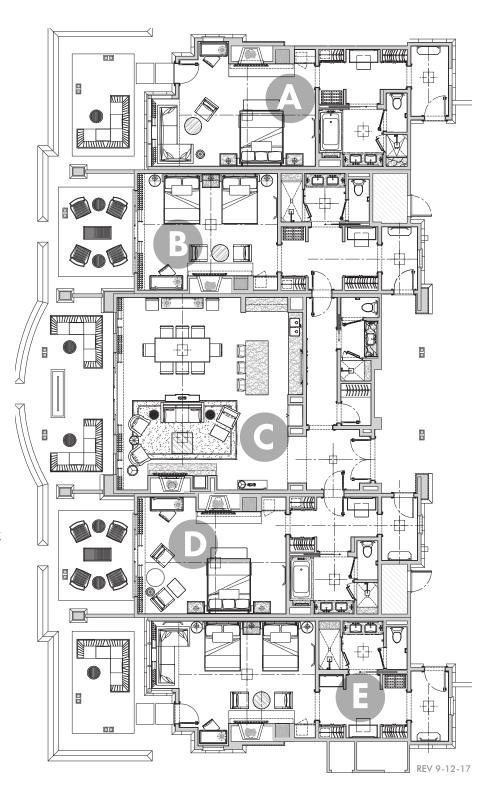

#### Overview

- 2 cottages available
- 4 bedrooms and 1 living room in each cottage
- Suite option for each cottage, with the option to add additional bedrooms

#### Rooms 500 + 510

- · King Bed
- Shower/Tub
- 734 sq. ft.

#### Rooms 501 + 511

- Queen/Queen Bed
- Shower
- 695 sq. ft.

#### **Living Room**

- 1,035 sq. ft.
- · Wood-beam ceiling
- Stacked stone fireplace
- Large-screen TV and bar area
- · Outdoor terrace with firepit

#### Rooms 503 + 513

- King Bed
- Shower/Tub
- 695 sq. ft.

#### Rooms 504 + 514

- · Queen/Queen Bed
- Shower
- 734 sq. ft.