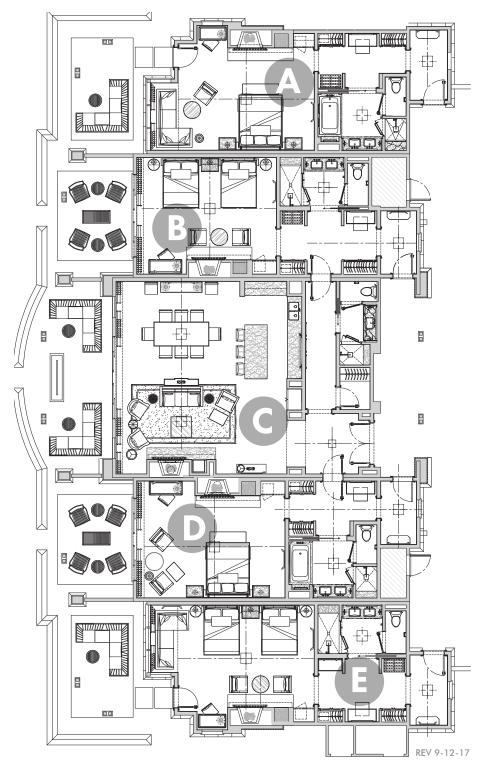

#### **Overview**

- 2 cottages available
- 4 bedrooms and 1 living room in each cottage
- Suite option for each cottage, with the option to add additional bedrooms

#### Rooms 500 + 510

- King Bed
- Shower/Tub
- 734 sq. ft.

#### Rooms 501 + 511

- Queen/Queen Bed
- Shower
  - 695 sq. ft.

#### Living Room

- 1,035 sq. ft.
  - Wood-beam ceiling
  - Stacked stone fireplace
  - Large-screen TV and bar area
  - Outdoor terrace with firepit

#### Rooms 503 + 513

- King Bed
- Shower/Tub
- 695 sq. ft.

#### Rooms 504 + 514

- Queen/Queen Bed
- Shower
- 734 sq. ft.