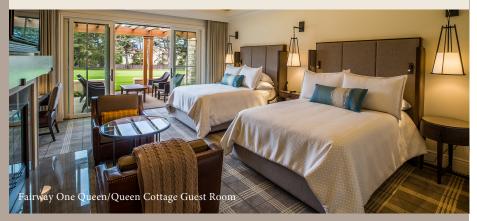

#### Rooms 500 + 510

- King Bed
- Shower/Tub
- 734 sq. ft.

#### Rooms 501 + 511

- Queen/Queen Bed
- Shower
  - 695 sq. ft.

#### Rooms 503 + 513

- King Bed
- Shower/Tub
- 695 sq. ft.

#### Rooms 504 + 514

- Queen/Queen Bed
- Shower
- 734 sq. ft.