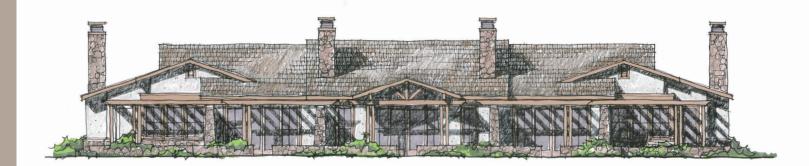

#### Discover an entirely new guest experience

at The Lodge at Pebble Beach – the Fairway One Cottages. Each tastefully appointed cottage features up to four individual guest rooms, making it an ideal choice for an exclusive group experience. Characterized by wood-beamed ceilings and floor-to-ceiling stone fireplaces, along with inviting living rooms, the Palmer & Eastwood Cottages offer a unique shared experience.

- Views of the first Fairway at Pebble Beach Golf Links
- Two stand-alone cottages offering up to four oversized guest rooms (695-734 sq. ft.)
- Each offers two King and two Queen/Queen options with patios and gas fireplaces
- Expansive 1,035 sq. ft. living room with large screen TV, bar, bathroom and outdoor terrace with firepit
- Ideal environment for families or small golf groups
- Continental breakfast included with Cottage Suite
- Access to booking tee times (max 2 players per cottage room), all resort amenities & daily housekeeping service
- Rates starting at \$7,550++ from 4/1/21 3/31/22 & \$7,860++ from 4/1/22 - 3/31/23 per cottage (subject to change)
- 2 night deposit due at the time of booking; 14 day cancellation; 2-3 night min based on golf & season