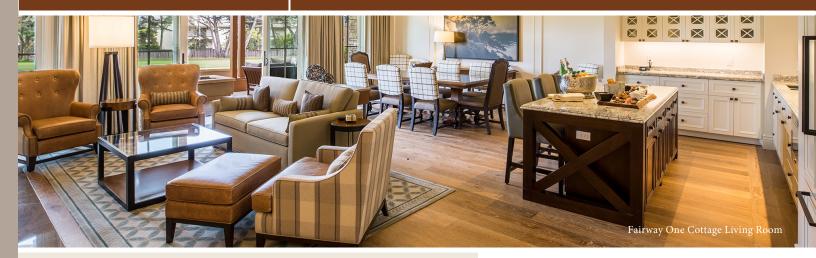

#### Living Room

- 1,035 sq. ft.
  - Wood-beam ceiling
  - Stacked stone fireplace
  - Large-screen TV and bar area
  - Outdoor terrace with firepit