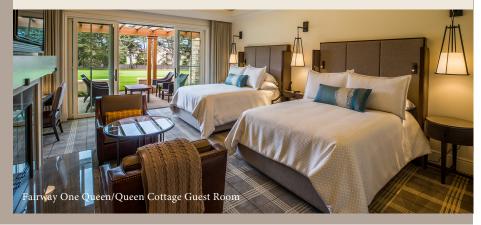

#### Rooms 500 + 510

- · King Bed
- Shower/Tub
- 734 sq. ft.

#### Rooms 501 + 511

- Queen/Queen Bed
- Shower
- 695 sq. ft.

#### Rooms 503 + 513

- King Bed
- Shower/Tub
- 695 sq. ft.

#### Rooms 504 + 514

- · Queen/Queen Bed
- Shower
- 734 sq. ft.