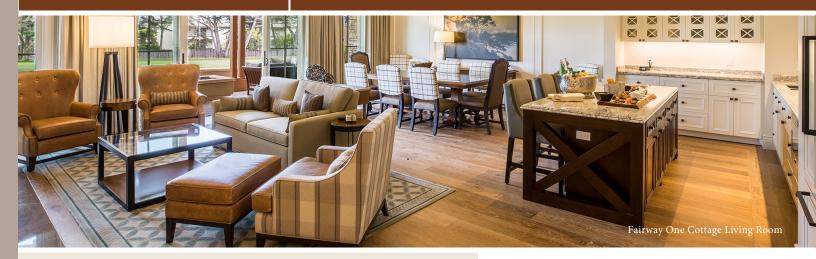

#### **Living Room**

- 1,035 sq. ft.
- · Wood-beam ceiling
- Stacked stone fireplace
- Large-screen TV and bar area
- · Outdoor terrace with firepit