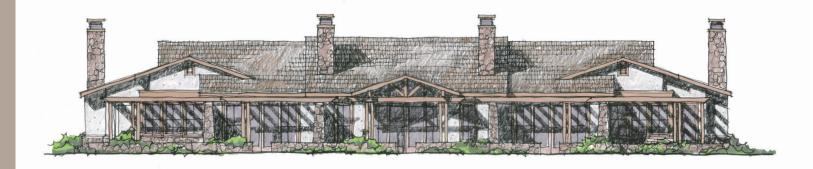

### Discover an entirely new guest experience

at The Lodge at Pebble Beach – the Fairway One Cottages. Each tastefully appointed cottage features up to four individual guest rooms, making it an ideal choice for an exclusive group experience. Characterized by wood-beamed ceilings and floor-to-ceiling stone fireplaces, along with inviting living rooms, the Palmer & Eastwood Cottages offer a unique shared experience.

- · Views of the first Fairway at Pebble Beach Golf Links
- Two stand-alone cottages offering up to four oversized guest rooms (695-734 sq. ft.)
- Each offers two King and two Queen/Queen options with patios and gas fireplaces
- Expansive 1,035 sq. ft. living room with large screen TV, bar, bathroom and outdoor terrace with fire pit
- Ideal environment for families or small golf groups
- Continental breakfast included with Cottage Suite
- Access to booking tee times (max 2 players per cottage room), all resort amenities & daily housekeeping service
- Rates starting at \$8,953++ 4/1/22 3/31/23 & starting at \$9,629++ 4/1/23 3/31/24 per cottage (subject to change); 10% commission
- 2 night deposit due at the time of booking; 14 day cancellation; 2-3 night min based on golf & season