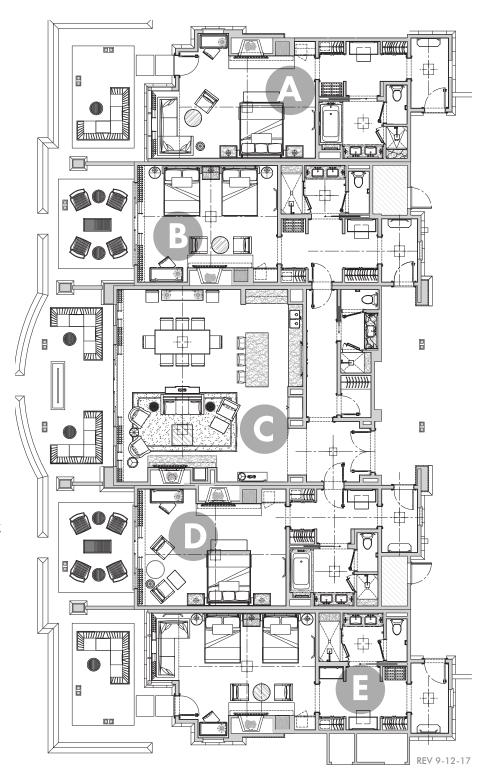

#### Overview

- 2 cottages available
- 4 bedrooms and 1 living room in each cottage
- Suite option for each cottage, with the option to add additional bedrooms

#### Rooms 500 + 510

- · King Bed
- Shower/Tub
- 734 sq. ft.

#### Rooms 501 + 511

- Queen/Queen Bed
- Shower
- 695 sq. ft.

#### **Living Room**

- 1,035 sq. ft.
- · Wood-beam ceiling
- Stacked stone fireplace
- Large-screen TV and bar area
- · Outdoor terrace with firepit

#### Rooms 503 + 513

- King Bed
- Shower/Tub
- 695 sq. ft.

#### Rooms 504 + 514

- · Queen/Queen Bed
- Shower
- 734 sq. ft.