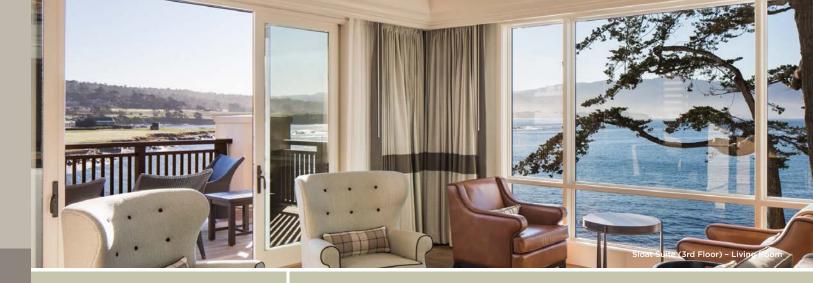

## Introducing the new Sloat Building at The Lodge, overlooking Stillwater Cove and the famed 18th hole at Pebble Beach Golf Links

This latest addition to The Lodge at Pebble Beach features 26 guest rooms, offering ocean views from every room. The building includes our new Sloat Suites, which offer the most spectacular panoramic view at the resort, overlooking the 18th green at Pebble Beach Golf Links and Stillwater Cove. Of course, every room includes signature amenities and the renowned service that guests have come to expect.

## Sloat & Vizcaino Suites feature:

A separate bedroom with fireplace, option for adjoining room to make a two-bedroom suite, living area, fireplace, dining table, guest bath and private patio or balcony with lounge seating.