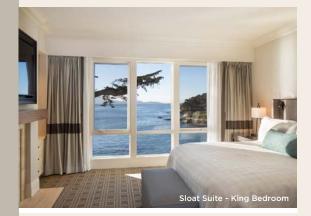

## Introducing the new Sloat Building at The Lodge, overlooking Stillwater Cove and the famed 18th hole at Pebble Beach Golf Links

This latest addition to The Lodge at Pebble Beach features 26 guest rooms, offering ocean views from every room. The building includes our new Sloat Suites, which offer the most spectacular panoramic view at the resort, overlooking the 18th green at Pebble Beach Golf Links and Stillwater Cove. Of course, every room includes signature amenities and the renowned service that guests have come to expect.

## Sloat & Vizcaino Suites feature:

A separate bedroom with fireplace, option for adjoining room to make a two-bedroom suite, living area, fireplace, dining table, guest bath and private patio or balcony with lounge seating.