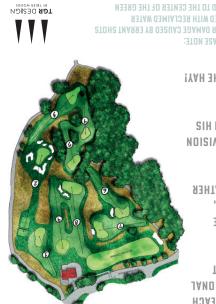

## THE HAY SHORT COURSE SCORECARD DESIGNS

YARDAGES ARE MEASURED TO THE CENTER OF THE GREEN COURSE IS IRRIGATED WITH RECLAIMED WATER

IYAH ƏHT TA TUO YAO TAƏRD A ƏVAH UOY ƏYOH ƏW

BRILLIANT REDESIGN OF THE PROPERTY. IN A WAY FEW COULD HAVE IMAGINED WITH HIS IN 2021, TIGER WOODS AMPLIFIED HAY'S VISION

AROUND THE GAME OF GOLF. REGARDLESS OF THEIR ABILITY, COULD GATHER WHERE JUNIORS, FAMILIES, AND FRIENDS, HAY'S VISION WAS TO CREATE A FUN PLACE

OF A SHORT COURSE. PETER HAY REVOLUTIONIZED THE CONCEPT SINCE 1957, WHEN FAMED HEAD PROFESSIONAL THE HAY HAS BEEN A FIXTURE AT PEBBLE BEACH

## THE HAY HOLE **YARDS 57** 2 106 3 82 47 4 5 48 77 6 7 61 8 92 9 100 670 TOTAL ATTEST