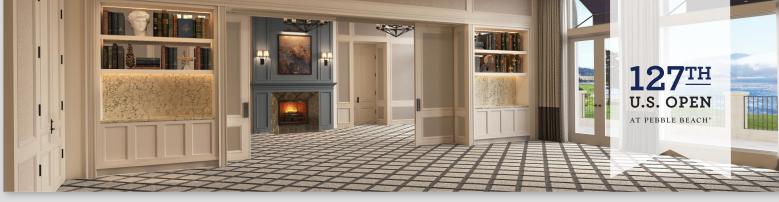

## Library and Card Room

The Library and Card Rooms offers a highly desirable location on the upper floor of The Lodge Main Building. This warm and hospitable space features a fireplace, elegant chandeliers and a terrace overlooking the lawn adjacent to the 18th green of Pebble Beach Golf Links.

The Library and Card Rooms include exclusive use of the space and terrace in The Lodge at Pebble Beach, and the following furnishings and amenities:

- Private entrance
- Space to entertain up to 80 guests; includes a basic décor package
- Air conditioning, lighting and electrical service
- Television broadcast coverage of the U.S. Open Championship
- Complimentary Wi-Fi service
- Corporate identification sign bearing the U.S. Open logo and your company name