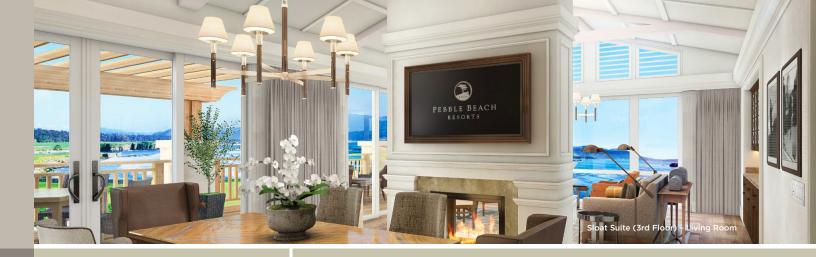

## Introducing the new Sloat Building at The Lodge, overlooking Stillwater Cove and the famed 18th hole at Pebble Beach Golf Links

This latest addition to The Lodge at Pebble Beach features 26 guest rooms, offering ocean views from every room. The building includes our new Sloat Suites, which offer the most spectacular panoramic view at the resort, overlooking the 18th green at Pebble Beach Golf Links and Stillwater Cove. Of course, every room includes signature amenities and the renowned service that guests have come to expect.

## Sloat & Vizcaino Suites feature:

A separate bedroom with fireplace, option for adjoining room to make a two-bedroom suite, living area, fireplace, dining table, guest bath and private patio or balcony with lounge seating.