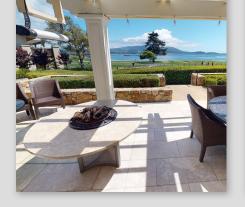

## Pacific Room

The Pacific Room is located on the ground floor of The Lodge Main Building. It offers an intimate enclave with a private wet bar, private restroom, and patio overlooking the lawn adjacent to the 18th green of Pebble Beach Golf Links.