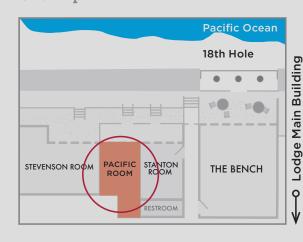

### Site Map

## Pacific Room

The Pacific Room is located on the ground floor of The Lodge Main Building. It offers an intimate enclave with a private wet bar, private restroom, and patio overlooking the lawn adjacent to the 18th green of Pebble Beach Golf Links.