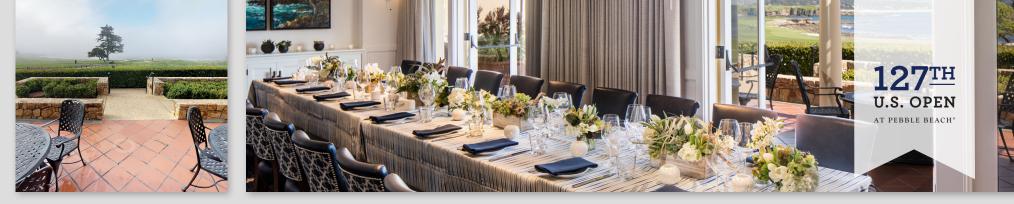

### **Stanton Room**

The Stanton Room is located on the ground floor of The Lodge Main Building. It features a wet bar and patio overlooking the lawn adjacent to the 18th green of Pebble Beach Golf Links.

# The Stanton Room includes exclusive use of the space and patio in The Lodge at Pebble Beach, and the following furnishings and amenities:

- Private entrance
- Space to entertain up to 30 guests; includes a basic décor package
- Air conditioning, lighting and electrical service
- Television broadcast coverage of the
- U.S. Open Championship
- Complimentary Wi-Fi service
- Corporate identification sign bearing the U.S. Open logo and your company name